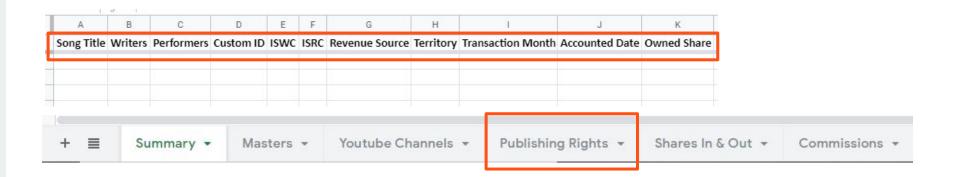

#### **PUBLISHING RIGHTS**

If you have your works registered with ONErpm, you find the details of the copyright payments on the tab of **Publishing Rights**. Terminology defined below.

- **Song title**: Track name
- Writers: Composers names
- **Performer**: Name of the artist that sings on the track
- Writer IPI: IPI number of the composer
- **Custom ID**: ID of the work registered
- **ISWC**: Composition code, when it had been registered
- ISRC: Track ISRC code
- Revenue Source: Platform paid
- Transaction Month: Day/Month in which the stream happened
- Accounted Date: Day in which the value was credited on ONErpm account
- Owned Share: % control of the material