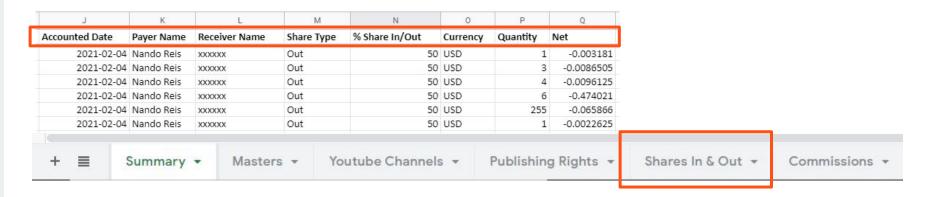

## SHARE INS & SHARE OUTS

In **Share In & Share Out,** information about shares In and Outs that you may be receiving / donating will be available. The information will be detailed by the topics below::

## SHARE INS & SHARE OUTS

In Share In & Share Out, information about shares In and Outs that you may be receiving / donating will be available. The information will be detailed by the topics below: (part 2):

- Accounted Date: Day in which value was credited to ONErpm account
- Owned Share: % control
- Original Currency: Local currency received by ONErpm
- Gross (Original Currency): Gross total received in local currency
- **Exchange Rate**: Exchange currency for transactions received in local currency
- **Currency**: Currency processed in your ONErpm account
- **Gross**: Total gross received by platform
- **Quantity**: Number of sales/streaming
- **Unit Gross**: Unit gross received by platforms
- **% Share**: Percentage of what was received. "Broken numbers" can be included in the report because of the automatization of the system, but it does not affect the received percentage.
- **Fees**: Possible fees charged by platforms
- Net: Exact amount transferred to your ONErpm account