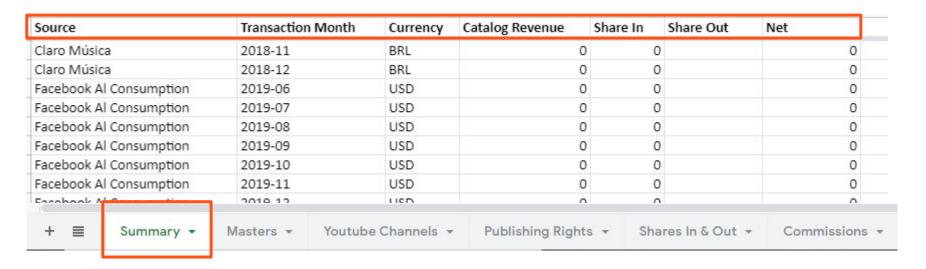

| Source                   | Transaction Month | Currency | Catalog Revenue | Share In | Share Out | Net |
|--------------------------|-------------------|----------|-----------------|----------|-----------|-----|
| Claro Música             | 2018-11           | BRL      | 0               | 0        |           | 0   |
| Claro Música             | 2018-12           | BRL      | 0               | 0        |           | 0   |
| Facebook Al Consumption  | 2019-06           | USD      | 0               | 0        |           | 0   |
| Facebook Al Consumption  | 2019-07           | USD      | 0               | 0        |           | 0   |
| Facebook Al Consumption  | 2019-08           | USD      | 0               | 0        |           | 0   |
| Facebook Al Consumption  | 2019-09           | USD      | 0               | 0        |           | 0   |
| Facebook Al Consumption  | 2019-10           | USD      | 0               | 0        |           | 0   |
| Facebook Al Consumption  | 2019-11           | USD      | 0               | 0        |           | 0   |
| Facebook Al Consumption  | 2019-12           | USD      | 0               | 0        |           | 0   |
| acebook Al Consumption   | 2020-01           | USD      | 0               | 0        |           | 0   |
| Facebook Al Consumption  | 2020-02           | USD      | 0               | 0        |           | 0   |
| Facebook Al Consumption  | 2020-03           | USD      | 0               | 0        |           | 0   |
| Facebook Al Consumption  | 2020-04           | USD      | 0               | 0        |           | 0   |
| Facebook Al Consumption  | 2020-05           | USD      | 0               | 0        |           | 0   |
| Facebook Al Production   | 2019-06           | USD      | 0               | 0        |           | 0   |
| Facebook Al Production   | 2019-07           | USD      | 0               | 0        |           | 0   |
| Facebook Al Production   | 2019-08           | USD      | 0               | 0        |           | 0   |
| Facebook Al Production   | 2019-09           | USD      | 0               | 0        |           | 0   |
| acebook Al Production    | 2019-10           | USD      | 0               | 0        |           | 0   |
| Facebook Al Production   | 2019-11           | USD      | 0               | 0        |           | 0   |
| Facebook Al Production   | 2019-12           | USD      | 0               | 0        |           | 0   |
| Facebook Al Production   | 2020-01           | USD      | 0               | 0        |           | 0   |
| Facebook Al Production   | 2020-02           | USD      | 0               | 0        |           | 0   |
| Facebook Al Production   | 2020-03           | USD      | 0               | 0        |           | 0   |
| Facebook Al Production   | 2020-04           | USD      | 0               | 0        |           | 0   |
| Facebook Al Production   | 2020-05           | USD      | 0               | 0        |           | 0   |
| Facebook UGC Consumption | 2019-06           | USD      | 0               | 0        |           | 0   |
| acebook UGC Consumption  | 2019-07           | USD      | 0               | 0        |           | 0   |
| acebook UGC Consumption  | 2019-08           | USD      | 0               | 0        |           | 0   |
| Facebook UGC Consumption | 2019-09           | USD      | 0               | 0        |           | 0   |
| acebook UGC Consumption  | 2019-10           | USD      | 0               | 0        |           | 0   |
| acebook UGC Consumption  | 2019-11           | USD      | 0               | 0        |           | 0   |
| acebook UGC Consumption  | 2019-12           | USD      | 0               | 0        |           | 0   |
| Facebook UGC Consumption | 2020-01           | USD      | 0               | 0        |           | 0   |

#### **SUMMARY**

**Summary** of the total amount that was paid to your account at ONErpm. Under this tab you will find the name of the platforms, month of the transaction, currencies, total received by the catalog, share in, share out and net value.

- **Source**: Revenue paid by the platforms where the music was distributed
- Transaction Month: Day / Month referring to when the sale / stream occurred
- **Currency**: Type of currency
- Catalog Revenue: Amount received before share in and share out
- Share In: Share in receivedShare out: Share out paid
- **Net:** Net amount processed in your ONErpm account