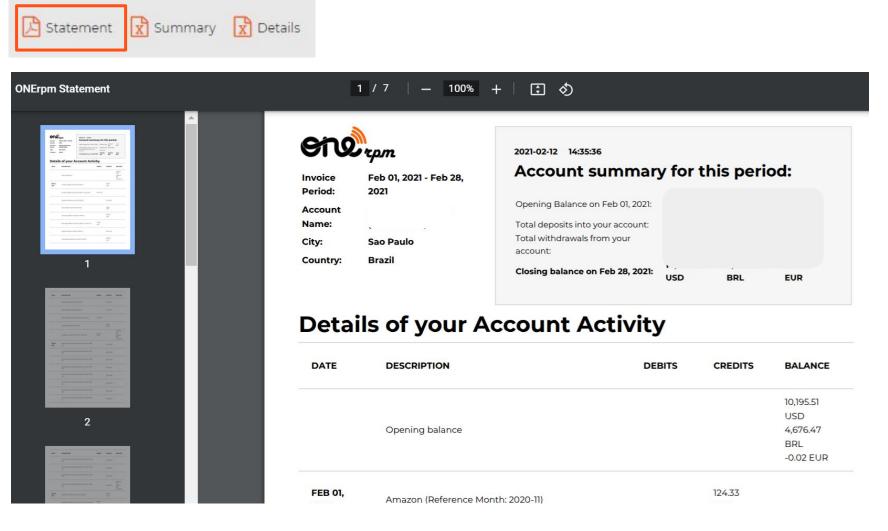

#### HOW TO GENERATE REPORT

**Statement:** PDF format with a summary of all information

**Summary:** Excel report with a summary of general information of the report organized by **Title, Album/Channel, Artists, Product Type, Parent ID, ID, Sales Type, Quantity, Currency** and **Net** 

**Details:** Excel report with details per tab with all monthly information of the account.

On the **Statement**, you will find a PDF report with a detailed summary of the selected period. The columns Debits, Credits and Balance reports information related to detailed information by store.