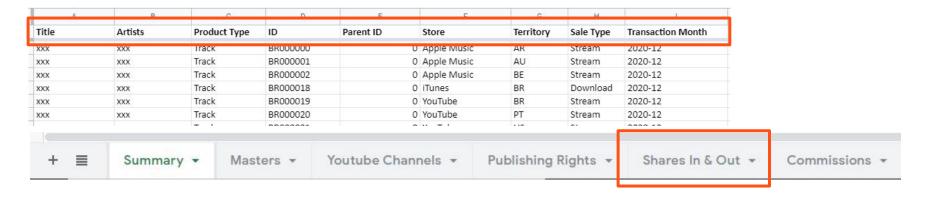

## SHARE INS & SHARE OUTS

In **Share In & Share Out,** information about shares In and Outs that you may be receiving / donating will be available. The information will be detailed by the topics below::

- **Title**: Name of the product of the transaction
- Artists: Name of artist related to the product of the transaction
- **Product Type**: Type of product distributed (track or album)
- **ID**: ISRC/Video ID
- Parent ID: UPC or channel code
- **Store:** Name of the store
- **Territory:** Territory where the stream happened
- **Sale Type**: Type of received sale (stream or sale)
- Transaction Month: Day/Month in which sale/stream happened

## SHARE INS & SHARE OUTS

In Share In & Share Out, information about shares In and Outs that you may be receiving / donating will be available. The information will be detailed by the topics below: (part 2):

- Accounted Date: Day in which value was credited to ONErpm account
- Owned Share: % control
- Original Currency: Local currency received by ONErpm
- Gross (Original Currency): Gross total received in local currency
- **Exchange Rate**: Exchange currency for transactions received in local currency
- **Currency**: Currency processed in your ONErpm account
- **Gross**: Total gross received by platform
- **Quantity**: Number of sales/streaming
- **Unit Gross**: Unit gross received by platforms
- **% Share**: Percentage of what was received. "Broken numbers" can be included in the report because of the automatization of the system, but it does not affect the received percentage.
- **Fees**: Possible fees charged by platforms
- Net: Exact amount transferred to your ONErpm account