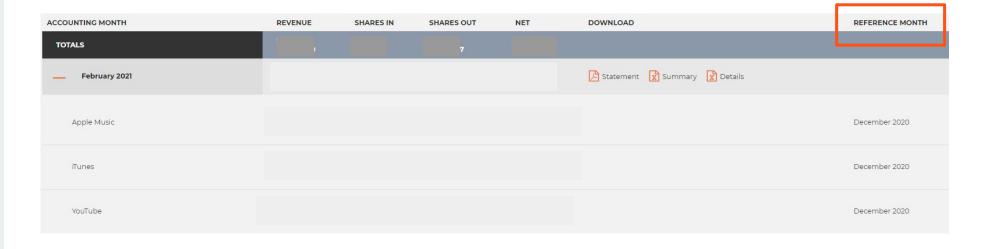

#### **Understand Your Report:**

Information on the column Reference Month shows which month the payment is related to. Highlighted above, for example, February shows values related to December for the stores listed. It is important to know that each store has a different schedule to make payments.