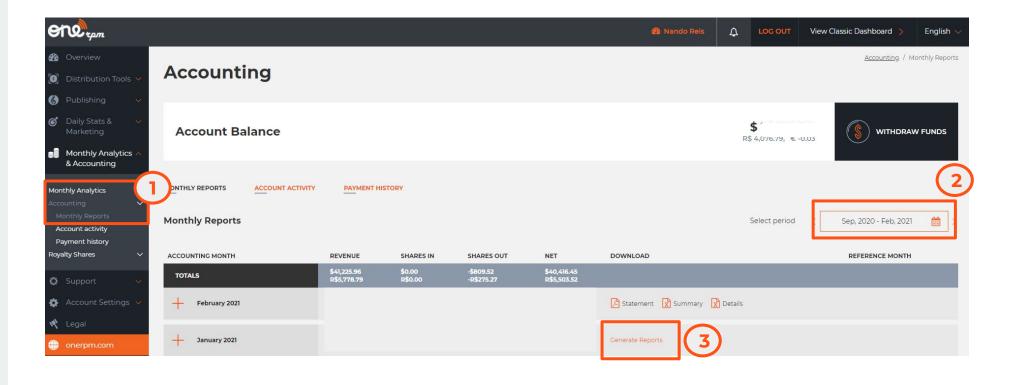

#### HOW TO Generate Report

- 1 On the menu, click on Monthly Analytics > Accounting > Monthly Reports
- 2 Select the dates you would like to check clicking on "Select period" in the calendar
- **3** Click on "Generate Report" to obtain your monthly report

#### HOW TO GENERATE REPORT

#### **Understand Your Report:**

Information on the column Reference Month shows which month the payment is related to. Highlighted above, for example, February shows values related to December for the stores listed. It is important to know that each store has a different schedule to make payments.