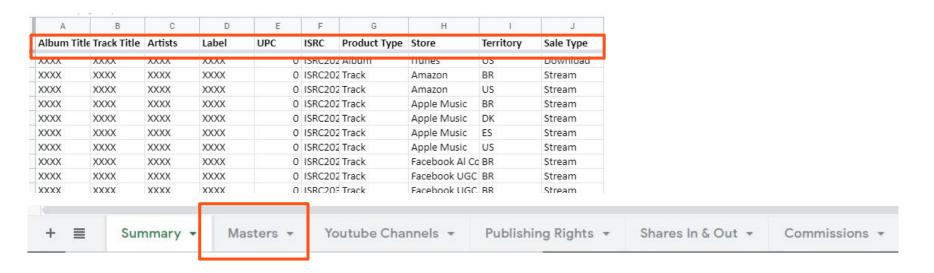

#### **MASTERS**

Masters bring detailed information of how much was received for each album / track.

• Album Title: Album name

• Track Title: Track name

• **Artist**: Album artist

• Label: Label

• **UPC**: Release barcode

• ISRC: Track ISRC code

• **Product Type**: Type of product distributed (track or album)

• **Store**: Platform name (ex: Spotify, Apple Music etc)

• **Territory**: Specific territory (country) to where the plays is referred to

• Sale Type: Type of sale made (stream or Download)