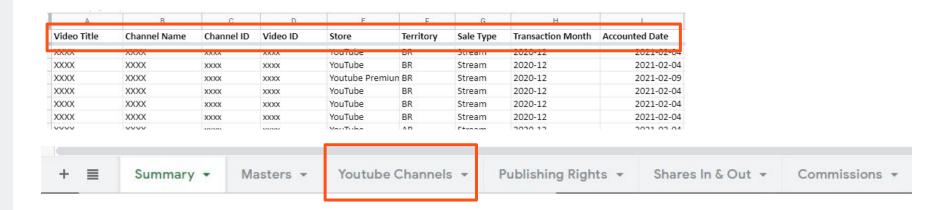

#### **YOUTUBE CHANNELS**

If you have a channel on our network, payment information for videos will be available on the tab **YouTube Channels**. Terminology defined below.

- Video Title: Name of the video monetized
- Channel Name: Name of the channel monetized
- Channel ID: YouTube channel ID
- **Video ID**: Video code, the same found on YouTube
- **Territory**: Territory where the play took place
- Sale Type: Classification of the sale received,
- Transaction Month: Day/Month the sale/stream occurred
- **Accounted Date**: Day the amount was credited to the ONErpm account