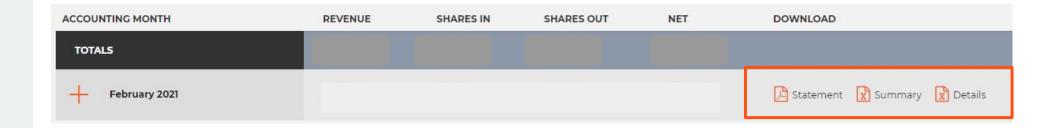

#### HOW TO GENERATE REPORT

**Statement:** PDF format with a summary of all information

**Summary:** Excel report with a summary of general information of the report organized by **Title, Album/Channel, Artists, Product Type, Parent ID, ID, Sales Type, Quantity, Currency** and **Net** 

**Details:** Excel report with details per tab with all monthly information of the account.

On the **Statement**, you will find a PDF report with a detailed summary of the selected period. The columns Debits, Credits and Balance reports information related to detailed information by store.