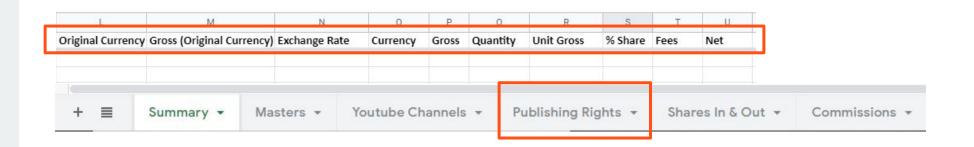

#### **PUBLISHING RIGHTS**

If you have your works registered with ONErpm, you find the details of the copyright payments on this tab of **Publishing Rights**. Terminology defined below.

- Original Currency: Local currency received
- **Gross (Original Currency)**: Gross total received in local currency
- **Exchange Rate**: Exchange currency for transactions received in local currency
- Currency: Currency processed in your ONErpm account
- **Gross**: Quantity X Unit
- Quantity: Number of sales/streaming
- **Unit Gross**: Unitary value received from platforms
- **% Share**: Percentage of what was received. "broken numbers" can be included in the report because of the automatization of the system, but it does not affect the received percentage.
- **Fees**: Possible fees charged by platforms
- Net: Exact amount transferred to your ONErpm account